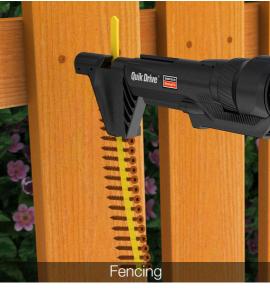

## **Applications:**

- Subfloor
- Decking
- Fences
- Wall Lining
- And many more...

Hex shaft

SCAN FOR MORE INFO

Battery strap