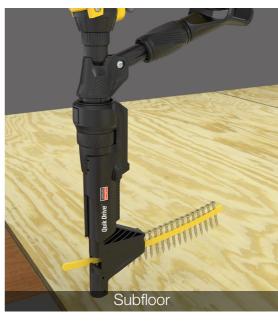

## **Applications:**

- Subfloor
- Decking
- Fences
- Wall Lining
- And many more...

Hex shaft

SCAN FOR MORE INFO

Battery strap