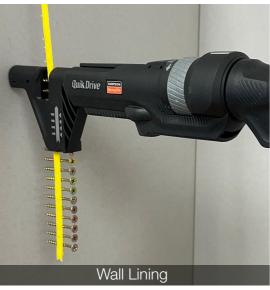

## **Applications:**

- Subfloor
- Decking
- Fences
- Wall Lining
- And many more...

Hex shaft

SCAN FOR MORE INFO

Battery strap