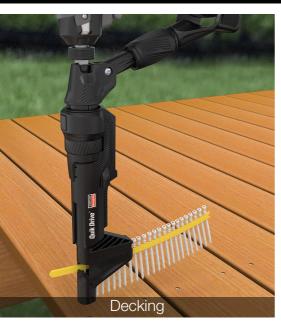

## **Applications:**

- Subfloor
- Decking
- Fences
- Wall Lining
- And many more...

Hex shaft

SCAN FOR MORE INFO

Battery strap