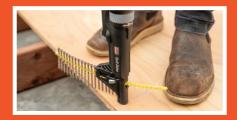

- Auto-feed technology drives screws repeatedly just point and drive
- Fits most cordless drills or impact drivers
- Simple to use users can work quickly and efficiently
- No fumbling and dropping screws
- Designed for use with collated Quik Drive® screws

## Driver bit access button Drive-depth adjustment dial Collated screw insertion channel (Uses Quik Drive collated screws) Collated screws